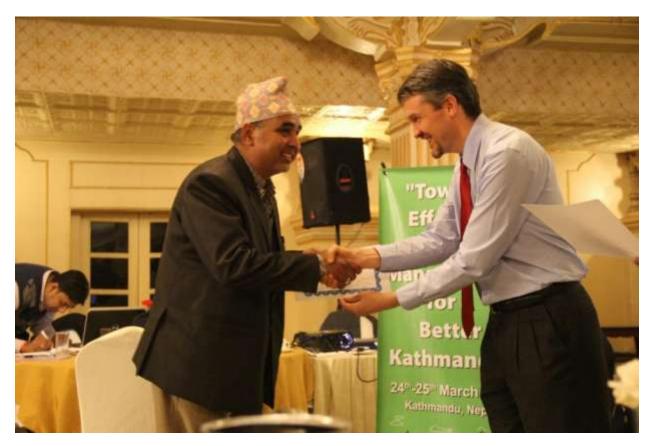

## 2.2 Opening Session

Opening the program, chief and executive officer of Kathmandu Metropolitan City Mr. Laxman Aryal highlighted the existing parking problems in city core areas, including the parking problems for buses and trucks. He said that it is important to find out the market based approach of parking management. "This training workshop will be helpful in providing inputs for the parking strategy and eventually help in drafting the parking policy", he said.

Figure 1 Mr. Laxman Aryal, Chief and executive officer of Kathmandu Metropolitan City opening the training program

Secretary of Ministry of Physical Infrastructures and Transport Mr. Tulsi Sitaula chaired the opening session of the training and gave a keynote speech. Mr. Sitaula in his keynote speech appreciated the organizers for initiating this issue which was urgently needed in the capital. "Due to the haphazard urbanization road expansion has taken place but the expanded roads have been used for parking," he said. He highlighted on the need of basement and multistoried parking and the compulsion of parking space to be build in every new building built, in order to reduce the parking problem. He also added that the government has been working to enhance walkability, sustainable transport and effective parking management by reducing the dependency on motorcycles and developing better public transport.